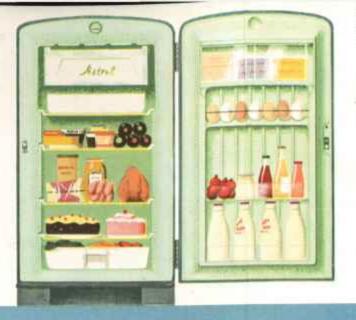

Lowest possible cost - modern factories, streamlined production lines and massproduction techniques enable Morphy-Richards to sell their appliances at unbeatable prices.

"ASTRAL" TABLE MODEL REFRIGERATOR 2 cu. ft. 'fridge ideal for flats and small kitchens. £36.15.0