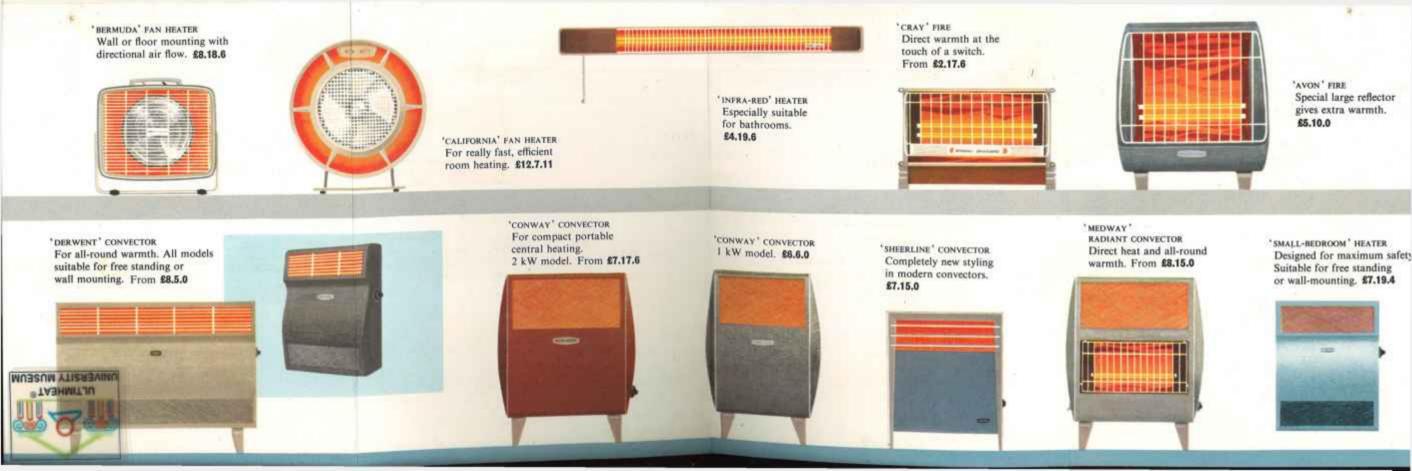

"ASTRAL" COMMODORE REFRIGERATOR 4 cu. ft. 'fridge for the large household. £54.19.6

"ASTRAL" SPIN-DR. VILTIMHEAT BIG Capaci UNIVERSITY MUSEUM one load while you wash the next. £23.2.0

'SENIOR' MIDWEIGHT IRON The world's most popular iron. From £2.12.6

ATLANTIC LIGHTWEIGHT IRON The iron with the 'Butterfly Touch'. From £2.12.6

STEAM AND DRY IRON Makes ironing quicker and easier. From £4.0.0

ROTARY IRONER Indispensable iron for big washes. £32.15.2

IRON STAND Prevents scorchingconserves heat. 9/3d