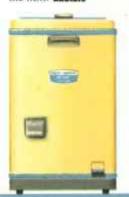

"ASTRAL" COMMODORE REFRIGERATOR 4 cu. ft. 'fridge for the large household. £54.19.6

"ASTRAL" SPIN-DR. VILTIMHEAT BIG Capaci UNIVERSITY MUSEUM one load while you wash the next. £23.2.0

'SENIOR' MIDWEIGHT IRON The world's most popular iron. From £2.12.6