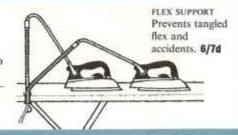

ATLANTIC LIGHTWEIGHT IRON The iron with the 'Butterfly Touch'. From £2.12.6

STEAM AND DRY IRON Makes ironing quicker and easier. From £4.0.0

ROTARY IRONER Indispensable iron for big washes. £32.15.2

IRON STAND Prevents scorchingconserves heat. 9/3d