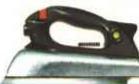

"ASTRAL" COMMODORE REFRIGERATOR 4 cu. ft. 'fridge for the large household. £54.19.6

"ASTRAL" SPIN-DR. VILTIMHEAT BIG Capaci UNIVERSITY MUSEUM one load while you wash the next. £23.2.0

'SENIOR' MIDWEIGHT IRON The world's most popular iron. From £2.12.6

ATLANTIC LIGHTWEIGHT IRON The iron with the 'Butterfly Touch'. From £2.12.6

STEAM AND DRY IRON Makes ironing quicker and easier. From £4.0.0

ROTARY IRONER Indispensable iron for big washes. £32.15.2

IRON STAND Prevents scorchingconserves heat. 9/3d